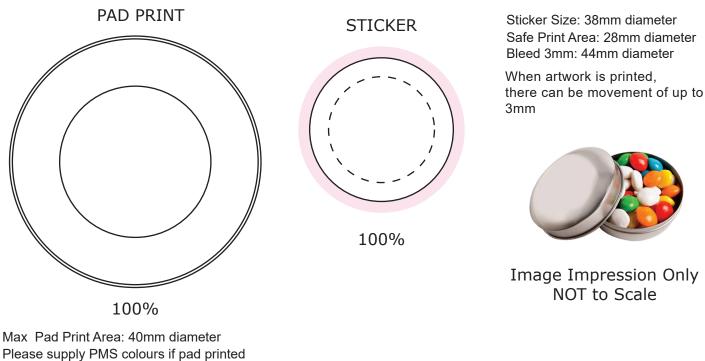

## ART APPROVAL

All colours used in this document are indicative only and they may vary across a variety of printing techniques and confectionery

Max Pad Print Area: 40mm diameter Please supply PMS colours if pad printed Screens need to be a minimum of 80%, if colour is less than 80%, it needs to be solid colour with a specific PMS Minimum point size for text and lines is 0.5mm

| Product Code          | : | CC046F                                                                                         |
|-----------------------|---|------------------------------------------------------------------------------------------------|
| Description           | : | Candle Tin Filled with 50g Chewy Fruits (Skittle Look Alike)<br>Tin sealed with clear sticker. |
| Order#                | : |                                                                                                |
| Company Name          | : |                                                                                                |
| Contact               | : |                                                                                                |
| Colour of Chewyfruits | : |                                                                                                |
| Pad Print Size        | : | 40mm diameter MAX                                                                              |
| Sticker Size          | : | 38mm diameter                                                                                  |
| Print Colour          | : | Customer must provide PMS Colour print guide                                                   |
| Quantity              | : |                                                                                                |
| Delivery Date         | : |                                                                                                |

Please note: Stickers are printed digitally, please provide PMS colours if a close match is crucial and please inform us of this when ordering. If PMS colours are not provided we will print directly from the file and resulting print will be taken as correct. Not all PMS colours can be matched. **Exact PMS colour match is NOT guaranteed.** It is highly recommended that editable linework is provided, without this we cannot be held responsible for colour discrepancies